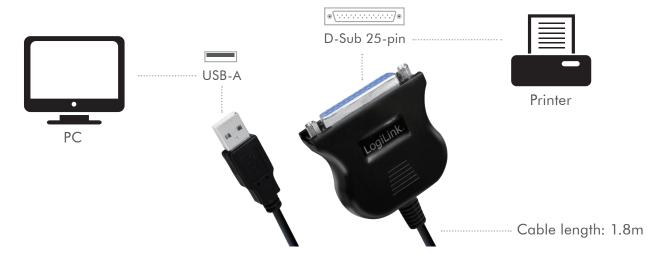

# **USB** to Parallel Cable

USB-A male to D-Sub 25-pin female

Art. No.: **UA0054A** 

This USB to Parallel cable makes USB-equipped computers or laptops easily to connect a parallel printer, inkjet, laser, POS machines, label printers, cash register and scanner with DB25 parallel interface.