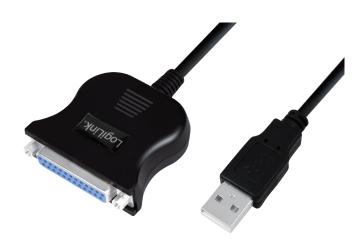

# **USB** to Parallel Cable

USB-A male to D-Sub 25-pin female

Art. No.: **UA0054A** 

This USB to Parallel cable makes USB-equipped computers or laptops easily to connect a parallel printer, inkjet, laser, POS machines, label printers, cash register and scanner with DB25 parallel interface.