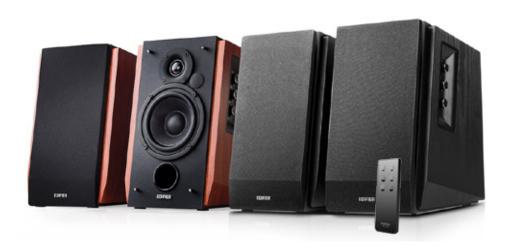

## R1700BT

Multifunctional speakers for your everyday needs

The R1700BT is a powerful studio speaker set with an edgy design. It produces 66W RMS from the 4 inch bass driver and 19mm tweeter driver in each speaker. A front facing bass reflex port emphasizes lower frequencies, allowing for richer bass performance.

## **Features**

- Active bookshelf speaker system
- Bluetooth pairing capability for music playback
- Dual RCA inputs for connectivity to multiple audio sources
- Class D amplifier system with Digital Signal Processing (DSP) and Dynamic Range Control (DRC)
- 100% MDF wooden enclosures to minimize acoustic resonance
- Universal 100V-240V power supply