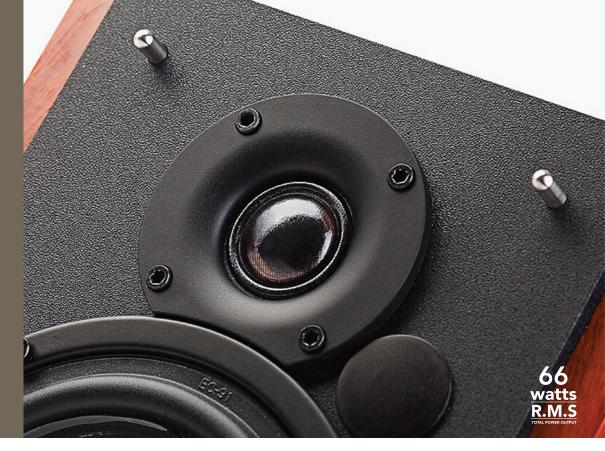

## R1700BT

Multifunctional speakers for your everyday needs

The R1700BT is a powerful studio speaker set with an edgy design. It produces 66W RMS from the 4 inch bass driver and 19mm tweeter driver in each speaker. A front facing bass reflex port emphasizes lower frequencies, allowing for richer bass performance.

The R1700BT incorporates Digital Signal Processing (DSP) and Dynamic Range Control (DRC) to prevent distortion levels even at the highest volumes, producing crisp, clean audio.