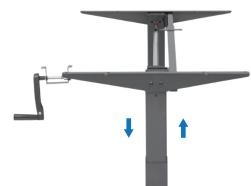

#### Manual Width Adjustment Increase or decrease width easily from 840~1300mm to fit a variety of small rooms or workspaces.

**Foldable Handle** Hidden safely out of the way when not in use.

Manual Height Adjustment Effortlessly adjust from 730~1230mm.