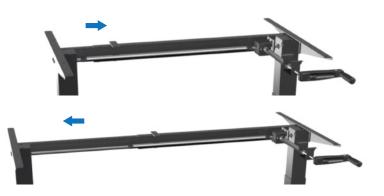

#### Manual Width Adjustment Increase or decrease width easily from 840~1300mm to fit a variety of small rooms or workspaces.

**Foldable Handle** Hidden safely out of the way when not in use.

Manual Height Adjustment Effortlessly adjust from 730~1230mm.