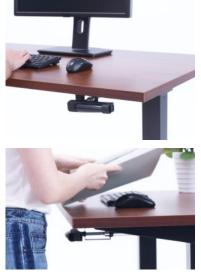

# LogiLink

Compact Sit-Stand Desk Frame with Foldable Handle

Art. No.: EO0028

Height and width adjustment to create an ergonomic workstation in a variety of large or small spaces. Work comfortably throughout the long working day.

# LogiLink

Compact Sit-Stand Desk Frame with Foldable Handle

Art. No.: EO0028