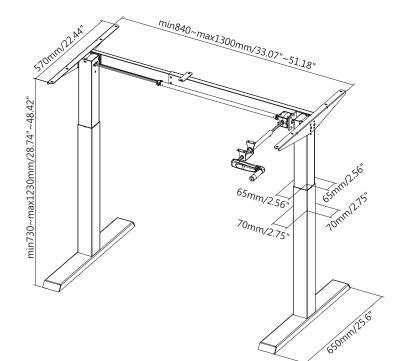

#### Manual Width Adjustment Increase or decrease width easily from 840~1300mm to fit a variety of small rooms or workspaces.

**Foldable Handle** Hidden safely out of the way when not in use.

Manual Height Adjustment Effortlessly adjust from 730~1230mm.

### Specification:

| Material              | Steel, Aluminum, Plastic    |
|-----------------------|-----------------------------|
| Tabletop Size         | 1000~1600 x 650~850mm       |
| Tabletop Thickness    | ≥25mm                       |
| Widtht Range          | 840~1300mm                  |
| Height Range          | 730~1230mm                  |
| Weight Capacity       | 70kg                        |
| Max. Speed            | 10mm/turn                   |
| Operating Temperature | -5°C~40°C                   |
| Color                 | Black                       |
| Dimensions            | 840~1300 x 650 x 730~1230mm |