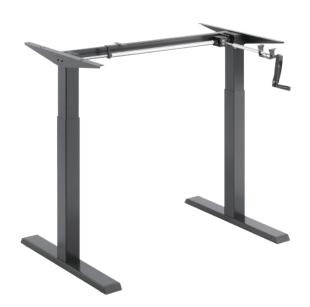

# LogiLink

Compact Sit-Stand Desk Frame with Foldable Handle

Art. No.: EO0028

Height and width adjustment to create an ergonomic workstation in a variety of large or small spaces. Work comfortably throughout the long working day.

# LogiLink

Compact Sit-Stand Desk Frame with Foldable Handle

Art. No.: EO0028