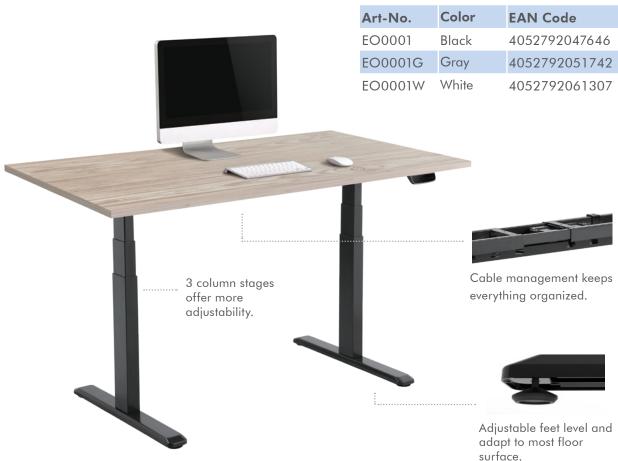

## **LogiLink**<sub>®</sub>

### **Electric Dual Motor** Sit-Stand Desk Frame

Art. No.: **EO0001** EO0001G EO0001W

Perfect sit-stand desk frame for office, school and home. Through digital control panel to adjust and save your desired height.

#### Features:

- » Digital LED memory controller for customizable settings to your desired height
- » 2 motors offer heavier lifting ability and increased stability
- » 3 programmable memory presets save your desired height
- » Time reminder for regular movement
- » Collision avoidance system safeguards against accidents and injuries
- » Motors are thermal and overload protected for safety and longevity
- » Switched mode power supply for energy and power efficiency
- » Adjustable width fits a variety of desktop shapes and sizes

### **Package Contents:**

- » 1 x Dual Motor Sit-Stand Desk Frame
- » 1 x Digital Control Panel
- » 1 x Screw Pack
- » 1 x User Manual