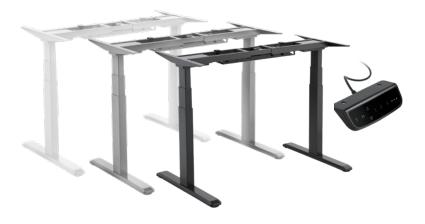

## **LogiLink**<sub>®</sub>

### **Electric Dual Motor** Sit-Stand Desk Frame

Art. No.: **EO0001** EO0001G EO0001W

Perfect sit-stand desk frame for office, school and home. Through digital control panel to adjust and save your desired height.

#### Features:

- » Digital LED memory controller for customizable settings to your desired height
- » 2 motors offer heavier lifting ability and increased stability
- » 3 programmable memory presets save your desired height
- » Time reminder for regular movement
- » Collision avoidance system safeguards against accidents and injuries
- » Motors are thermal and overload protected for safety and longevity
- » Switched mode power supply for energy and power efficiency
- » Adjustable width fits a variety of desktop shapes and sizes