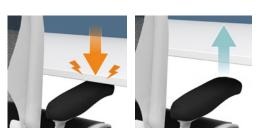

### **Safety Collision Avoidance System**

If the desk hits an object, it will move in the opposite direction upward (downward) for about 3cm.

- 1. Memory
  2. Screen Lock
  3. Standby

  A Programmable Memory Preset