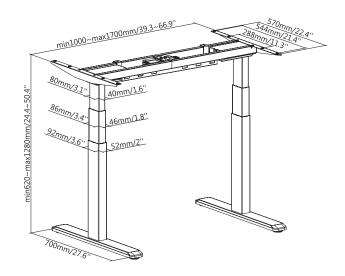

### **Specification:**

| Function              | Electric Sit-Stand Desk Frame                      |
|-----------------------|----------------------------------------------------|
| Motor Quantity        | 2                                                  |
| Material              | Steel                                              |
| Height Range          | 620-1280mm (24.4"-50.4")                           |
| Width Range           | 1000-1700mm (39.4"-66.9")                          |
| Column Segments       | 3                                                  |
| Column Size           | 40 x 80 / 46 x 86 / 52.6 x 92.6mm                  |
| Product Dimension     | 1000 x 700 x 620mm (39.4" x 27.6" x 24.4")         |
| Suggest Tabletop Size | 1100-2200 x 700-1000mm (43.3"-86.6" x 27.6"-39.4") |
| IP Grade              | IP20                                               |
| Operating Temperature | -5°C~+40°C                                         |
| Weight Capacity Range | 100kg (220lbs)                                     |
| Max. Speed            | 38mm/s                                             |
| Power Input           | 100-240V                                           |