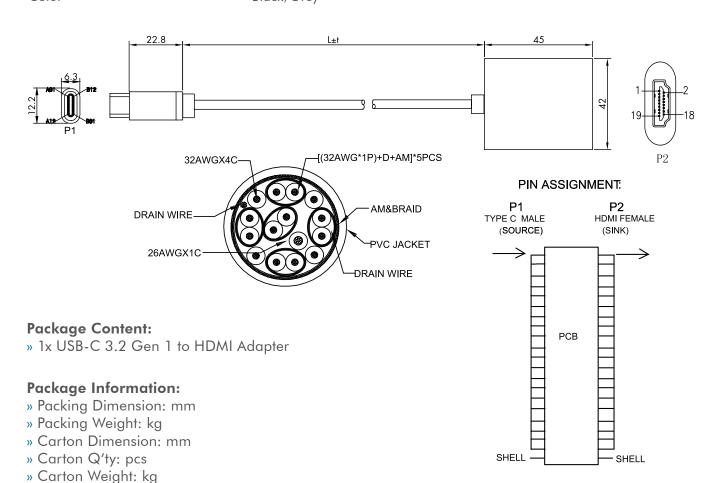

## **Specifications:**

| Connection 1       | USB-C 3.2 Gen 1, male |
|--------------------|-----------------------|
| Connection 2       | HDMI-A 19pin, female  |
| Connector Material | Gold-Plated           |
| Max. Resolution    | 4K@60 Hz              |
| Cable Length       | 0.15 m                |
| Color              | Black/Grev            |