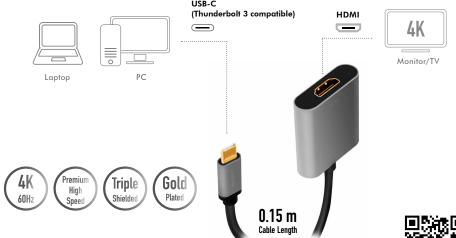

## LogiLink

USB-C™ 3.2 Gen 1 to HDMI™ Adapter, 0.15 m

Art. No.: CUA0103

This USB 3.2 Gen 1 to HDMI adapter allows you to connect your USB-C equipped laptop, tablet or computer to a HDMI display, by using your normal HDMI connection cable; supports video resolution up to Ultra HD 4K.

- » Compliant to USB 3.2 Gen 1 Specification and backward compatible with earlier USB versions
- » Supports reversible USB-C connector
- » Compatible with Thunderbolt 3
- » Works for source devices with USB-C or Thunderbolt 3 port interfaces that support the alternative DisplayPort mode ( DP Alt mode )
- » Compliant to Premium High Speed HDMI specification and backward compatible with earlier HDMI versions
- » Supports high quality video up to 4K@60 Hz
- » Supports the static HDR of 4K@60 Hz HDMI and 12-bit color processing technology
- » Supports bandwidth up to 18 Gbps
- » Connects internet enabled AV components to ARC (Audio Return Channel)
- » Transmits all digital audio formats such as 2.0, 2.1, 5.1, 7.1, DTS-HD Master Audio, Dolby TrueHD, Dolby Digital, DTS
- » Supports extended color spaces such as x.v. Color + Deep Color up to 48 bit color depth
- » Supports EDID (Extended Display Identification Data) and CEC (Consumer Electronics Control)
- » Supports HDCP functions as well as the connected devices supporting
- » Slim and Elegant design with aluminum alloy body and unibody structure
- » USB-C plug with gold plated connector and contacts provides a solid quality for connection
- » No software or driver installation needed
- » Connect your USB-C equipped desktop/laptop directly to an HDTV, display and monitor with HDMI to stream HD audio and video from your computer to your monitor

## **Specifications:**

| Connection 1       | USB-C 3.2 Gen 1, male |
|--------------------|-----------------------|
| Connection 2       | HDMI-A 19pin, female  |
| Connector Material | Gold-Plated           |
| Max. Resolution    | 4K@60 Hz              |
| Cable Length       | 0.15 m                |
| Color              | Black/Grev            |